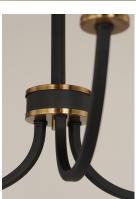

## **PRODUCT DESCRIPTION**

A lovely candelabra style collection with chic detailing. Finished in a rich combination of Black with Antique Brass accents, these fixtures provide an updated look to a classic exposed candelabra style.

MATERIAL Steel

RATINGS cULus Dry Location