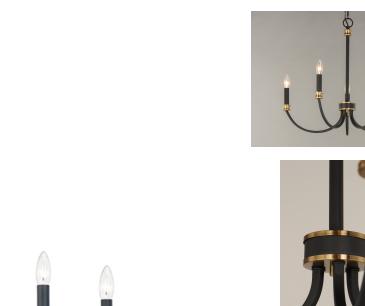

## **PRODUCT DESCRIPTION**

A lovely candelabra style collection with chic detailing. Finished in a rich combination of Black with Antique Brass accents, these fixtures provide an updated look to a classic exposed candelabra style.

## MEASUREMENTS

DIMENSION MAX OAH CANOPY HANGING WEIGHT : 26" W x 22" H : 60" OAH

LAMPING

BULB BULB INCLUDED DIMMABLE

: 5" W x 0.75" H x 5" L : 4.41 lb

INPUT VOLTAGE : 120V : 5 x 60W Incandescent E12 Candelabra , 300W Total : (Not Included) :Y