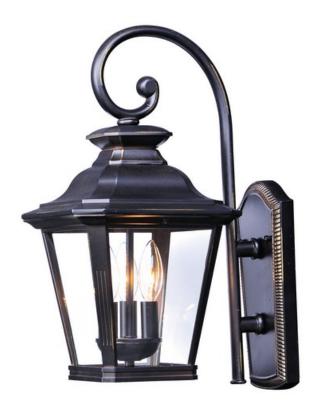

## **PRODUCT DESCRIPTION**

Knoxville is an updated take on the traditional lantern style. Finished in Bronze and with the option of Clear or Frosted glass, our Incandescent version is sure to wow.

#### **GLASS**

Clear CL

#### MATERIAL

Aluminum, Glass