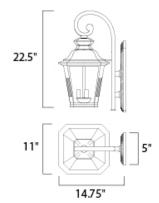

# **MEASUREMENTS**

DIMENSION : 11" W x 22.5" H x 14.75" Ext **BACK PLATE** : 7.25" W x 15.75" H x 12.25" HCO

HANGING WEIGHT : 9.11 lb