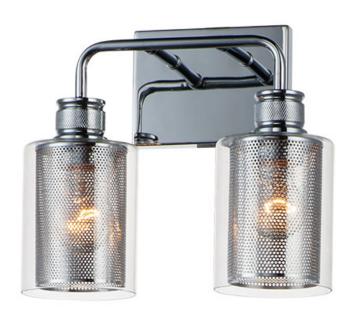

#### PRODUCT DESCRIPTION

Clear glass cylinders lined with mesh screen are supported by knurled cups of Polished Chrome creates a contemporary design with an industrial twist. This economical collection provides a designer

## **FINISHES OPTION**

Polished Chrome

### **GLASS**

Clear CL