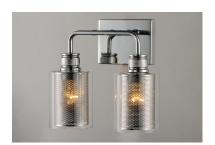

#### PRODUCT DESCRIPTION

Clear glass cylinders lined with mesh screen are supported by knurled cups of Polished Chrome creates a contemporary design with an industrial twist. This economical collection provides a designer

# **MEASUREMENTS**

DIMENSION : 11.5" L 10.5" H x 6.5" Ext **BACK PLATE** : 6" W x 4.5" H x 2.25" HCO

HANGING WEIGHT : 3.02 lb