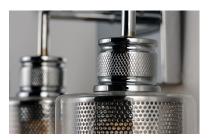

#### PRODUCT DESCRIPTION

Clear glass cylinders lined with mesh screen are supported by knurled cups of Polished Chrome creates a contemporary design with an industrial twist. This economical collection provides a designer

### MATERIAL

Steel, Glass