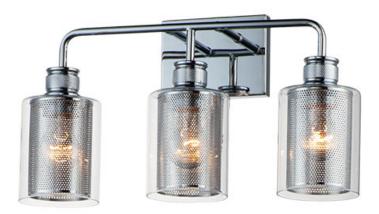

#### PRODUCT DESCRIPTION

Clear glass cylinders lined with mesh screen are supported by knurled cups of Polished Chrome creates a contemporary design with an industrial twist. This economical collection provides a designer

## **FINISHES OPTION**

Polished Chrome

### **GLASS**

Clear CL

### MATERIAL

Steel, Glass