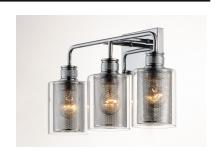

#### PRODUCT DESCRIPTION

Clear glass cylinders lined with mesh screen are supported by knurled cups of Polished Chrome creates a contemporary design with an industrial twist. This economical collection provides a designer

## **FINISHES OPTION**

Polished Chrome

### **GLASS**

Clear CL

### MATERIAL

Steel, Glass