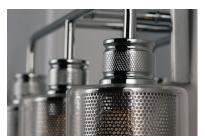

#### PRODUCT DESCRIPTION

Clear glass cylinders lined with mesh screen are supported by knurled cups of Polished Chrome creates a contemporary design with an industrial twist. This economical collection provides a designer

### **GLASS**

Clear CL

### MATERIAL

Steel, Glass