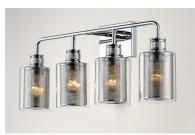

#### PRODUCT DESCRIPTION

Clear glass cylinders lined with mesh screen are supported by knurled cups of Polished Chrome creates a contemporary design with an industrial twist. This economical collection provides a designer