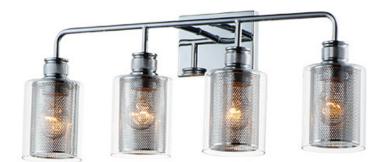

#### PRODUCT DESCRIPTION

Clear glass cylinders lined with mesh screen are supported by knurled cups of Polished Chrome creates a contemporary design with an industrial twist. This economical collection provides a designer