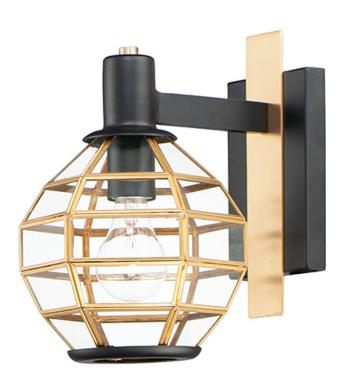

### PRODUCT DESCRIPTION

A return of Bound Glass lighting, Heirloom features a classic globe shape with rectilinear clear glass panels finished in two-tone Black and Burnished Brass. The wall mounts are made of brass and aluminum which makes them suitable for outdoors as well as indoors.

#### **MEASUREMENTS**

DIMENSION : 7.5" L x 7.5" W x 10.75" H x 10" Ext BACK PLATE : 4.5" W x 6.75" H x 4.75" HCO

HANGING WEIGHT : 3.1 lb

#### **FINISHES OPTION**

Black / Burnished Brass

## MATERIAL

Brass, Aluminum, Glass