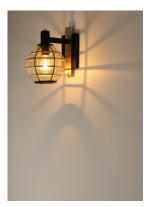

### PRODUCT DESCRIPTION

A return of Bound Glass lighting, Heirloom features a classic globe shape with rectilinear clear glass panels finished in two-tone Black and Burnished Brass. The wall mounts are made of brass and aluminum which makes them suitable for outdoors as well as indoors.

#### **LAMPING**

INPUT VOLTAGE : 120V

BULB : 1 x 60W Incandescent E26 Medium , 60W Total

BULB INCLUDED : (Not Included)

DIMMABLE : Y LIGHTING\_DIRECTION : Down