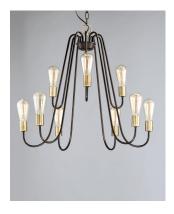

## **PRODUCT DESCRIPTION**

Arms that gracefully descend from a collector cradle a round metal band that can be removed for a minimalistic look. Available in two finish combinations: Black with Satin Nickel Accents and Oil Rubbed Bronze with Antique Brass accents.