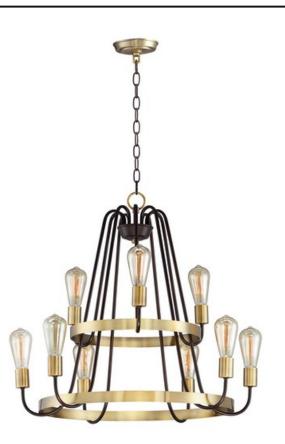

## **PRODUCT DESCRIPTION**

Arms that gracefully descend from a collector cradle a round metal band that can be removed for a minimalistic look. Available in two finish combinations: Black with Satin Nickel Accents and Oil Rubbed Bronze with Antique Brass accents.

## **FINISHES OPTION**

Black / Satin Nickel

Oil Rubbed Bronze / Antique Brass

MATERIAL Steel

RATINGS cETLus Dry Location

ADDITIONAL OPERATING TEMPERATURE: -20°C (-4°F), 40°C (104°F)

Always consult a qualified electrician before installing any lighting product.