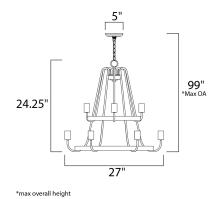

MEASUREMENTS

DIMENSION MAX OAH CANOPY HANGING WEIGHT WIRE LENGTH

## LAMPING

INPUT VOLTAGE BULB

: 27" L x 27" W x 24.25" H : 99" OAH : 5" W x 0.75" H : 10.54 lb

: 180"

:120V : 9 x 60W Incandescent E26 Medium , 540W Total BULB INCLUDED : (Not Included) DIMMABLE :Yes