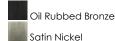

### PRODUCT DESCRIPTION

Gently waving arms of Satin Nickel or Oil Rubbed Bronze support tall-profile Frosted glass shades creating a scale normally not found in this category of lighting. The bath vanity may be installed up or down and also includes a Polished Chrome finish.

## **FINISHES OPTION**