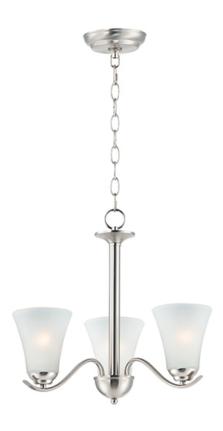

### PRODUCT DESCRIPTION

Gently waving arms of Satin Nickel or Oil Rubbed Bronze support tall-profile Frosted glass shades creating a scale normally not found in this category of lighting. The bath vanity may be installed up or down and also includes a Polished Chrome finish.

#### **MEASUREMENTS**

DIMENSION : 20" L x 20" W x 18" H

MAX OAH : 57" OAH

CANOPY : 5" W x 1" H x 5" L

HANGING WEIGHT : 7.15 lb

# LAMPING

INPUT VOLTAGE : 120V

BULB : 3 x 60W Incandescent E26 Medium , 180W Total

**BULB INCLUDED** : (Not Included)

DIMMABLE : Y

### **GLASS**

Frosted FT

# MATERIAL

Steel, Glass