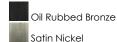

## PRODUCT DESCRIPTION

Gently waving arms of Satin Nickel or Oil Rubbed Bronze support tall-profile Frosted glass shades creating a scale normally not found in this category of lighting. The bath vanity may be installed up or down and also includes a Polished Chrome finish.

# **FINISHES OPTION**