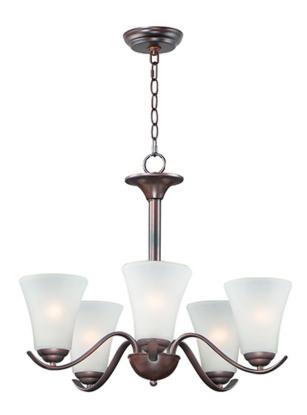

## PRODUCT DESCRIPTION

Gently waving arms of Satin Nickel or Oil Rubbed Bronze support tall-profile Frosted glass shades creating a scale normally not found in this category of lighting. The bath vanity may be installed up or down and also includes a Polished Chrome finish.

#### **MEASUREMENTS**

DIMENSION : 23" L x 23" W x 20" H

MAX OAH : 59" OAH

CANOPY : 5" W x 1" H x 5" L

HANGING WEIGHT : 10.78 lb

## LAMPING

INPUT VOLTAGE : 120V

BULB : 5 x 60W Incandescent E26 Medium , 300W Total

**BULB INCLUDED** : (Not Included)

DIMMABLE : Y

# **GLASS**

Frosted FT

## MATERIAL Steel, Glass