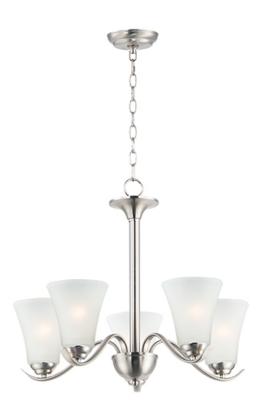

### PRODUCT DESCRIPTION

Gently waving arms of Satin Nickel or Oil Rubbed Bronze support tall-profile Frosted glass shades creating a scale normally not found in this category of lighting. The bath vanity may be installed up or down and also includes a Polished Chrome finish.

#### **MEASUREMENTS**

DIMENSION : 23" L x 23" W x 20" H

MAX OAH : 59" OAH

CANOPY : 5" W x 1" H x 5" L

HANGING WEIGHT : 10.78 lb

# LAMPING

INPUT VOLTAGE : 120V

BULB : 5 x 60W Incandescent E26 Medium , 300W Total

**BULB INCLUDED** : (Not Included)

DIMMABLE : Y

## **GLASS**

Frosted FT

### MATERIAL Steel, Glass