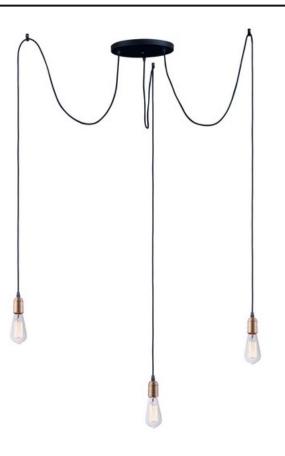

## **PRODUCT DESCRIPTION**

Cords of Black fabric support metal sockets finished in a natural Antique Brass allow you to create unique and fun lighting. All except the single pendant are supplied with hangers that attach to the ceiling to allow you to swag each socket. There are a number of optional bulbs to choose from.