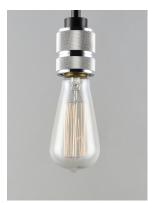

## PRODUCT DESCRIPTION

As basic as it gets. A cast socket finished in Polished Chrome is mounted at the end of a black fabric cord. All but the single pendant is supplied with connectors to attach to the ceiling wich allows for customer configuration. Choose from our assortment of decorative bulbs or add the optional metal shade to complete the look.

#### **FINISHES OPTION**

Polished Chrome