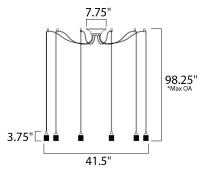

\*max overall height

## **MEASUREMENTS**

DIMENSION : 41.5" L x 41.5" W x 3.75" H

MAX OAH : 98.25" OAH

CANOPY : 7.75" W x 2" H x 7.75" L

HANGING WEIGHT : 9.68 lb WIRE LENGTH : 120"