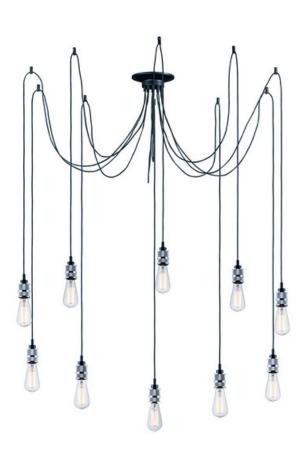

## PRODUCT DESCRIPTION

As basic as it gets. A cast socket finished in Polished Chrome is mounted at the end of a black fabric cord. All but the single pendant is supplied with connectors to attach to the ceiling wich allows for customer configuration. Choose from our assortment of decorative bulbs or add the optional metal shade to complete the look.

## **MEASUREMENTS**

DIMENSION : 41.5" L x 41.5" W x 3.75" H

MAX OAH : 98.25" OAH

CANOPY : 7.75" W x 2" H x 7.75" L

HANGING WEIGHT : 9.68 lb WIRE LENGTH : 120"