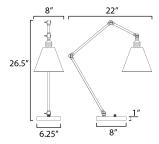

## **MEASUREMENTS**

DIMENSION : 22" L x 8" W x 26.5" H

HANGING WEIGHT : 13.51 lb

LAMPING

INPUT VOLTAGE : V

BULB : 1 x 100W Incandescent E26 Medium , 100W Total

BULB INCLUDED : (Not Included)
DIMMABLE : High Low Switch
LIGHTING\_DIRECTION : Directional