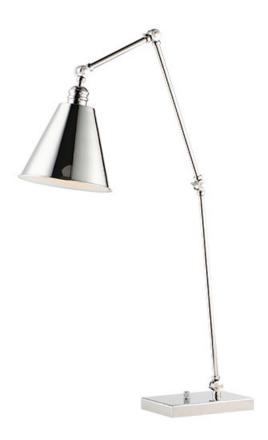

## PRODUCT DESCRIPTION

Direct the light exactly where you want it using the articulated arms and metal shades of the Library series. At the backplate, the arm pivots left or right and up or down to direct the light. Additional articulated arms angle the shade or extend or contract the distance of the light source from the wall. Available in Polished Nickel and Heritage Brass finishes, the Library collection evokes industrial era classicism perfect for use as a task light or accent light. Complimentary table and floor lamps complete the collection.