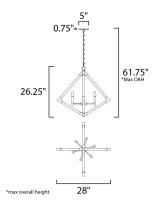

# **MEASUREMENTS**

DIMENSION : 28" L x 28" W x 26.25" H

MAX OAH : 61.75" OAH

CANOPY : 5" W x 0.75" H x 5" L

HANGING WEIGHT : 9.2 lb