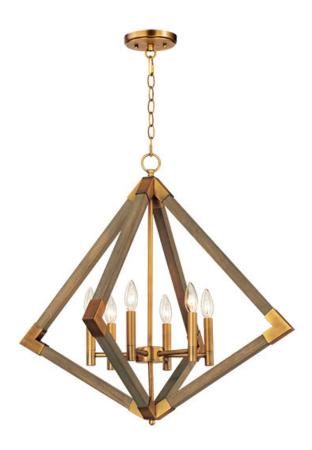

### PRODUCT DESCRIPTION

Prism shape pendants made of solid wood finished in Weathered Oak and trimmed with Antique Brass accents work beautifully over kitchen islands or dining tables. The contemporary shape and traditional finish demonstrate a transitional design that fits into most interior design applications.

## **FINISHES OPTION**

Weathered Oak / Antique Brass

### MATERIAL

Steel, Wood