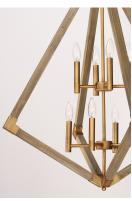

### PRODUCT DESCRIPTION

Prism shape pendants made of solid wood finished in Weathered Oak and trimmed with Antique Brass accents work beautifully over kitchen islands or dining tables. The contemporary shape and traditional finish demonstrate a transitional design that fits into most interior design applications.

## LAMPING

INPUT VOLTAGE : 120V

BULB : 8 x 60W Incandescent E12 Candelabra , 480W Total

BULB INCLUDED : (Not Included)

#### **FINISHES OPTION**

Weathered Oak / Antique Brass

## MATERIAL

Steel, Wood