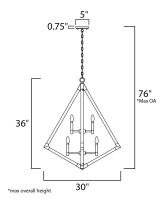

# **MEASUREMENTS**

DIMENSION : 30" L x 30" W x 36" H

MAX OAH : 76" OAH

CANOPY : 5" W x 0.75" H x 5" L

HANGING WEIGHT : 11.2 lb