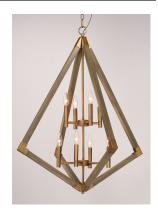

### PRODUCT DESCRIPTION

Prism shape pendants made of solid wood finished in Weathered Oak and trimmed with Antique Brass accents work beautifully over kitchen islands or dining tables. The contemporary shape and traditional finish demonstrate a transitional design that fits into most interior design applications.

#### **FINISHES OPTION**

Weathered Oak / Antique Brass

## MATERIAL

Steel, Wood