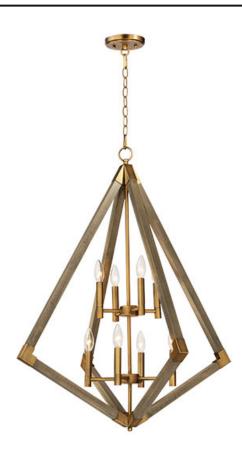

### PRODUCT DESCRIPTION

Prism shape pendants made of solid wood finished in Weathered Oak and trimmed with Antique Brass accents work beautifully over kitchen islands or dining tables. The contemporary shape and traditional finish demonstrate a transitional design that fits into most interior design applications.

#### **FINISHES OPTION**

Weathered Oak / Antique Brass

## MATERIAL

Steel, Wood