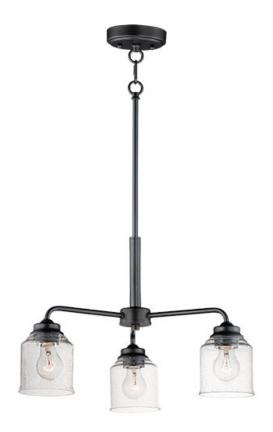

## **PRODUCT DESCRIPTION**

A clean and simple frame features arms that gently bend to support Clear Seedy glass. You have a choice of Black for a traditional look or Satin Nickel for more of a transitional appeal. The 3 light version is very versatile for it converts from a semi flush to a hanging chandelier.

## FINISHES OPTION

Black Satin Nickel

**GLASS** Seedy CD

MATERIAL Steel, Glass

RATINGS CULus Dry Location