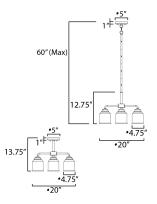

## **MEASUREMENTS**

BULB

| DIMENSION      | : 20" L x 20" W x 13.75" H |
|----------------|----------------------------|
| MAX OAH        | : 60" OAH                  |
| CANOPY         | : 5"W x1"H x5"L            |
| HANGING WEIGHT | : 5.29 lb                  |