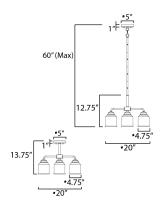

### **MEASUREMENTS**

DIMENSION : 20" L x 20" W x 13.75" H

MAX OAH : 60" OAH

CANOPY : 5" W x 1" H x 5" L

HANGING WEIGHT : 5.29 lb