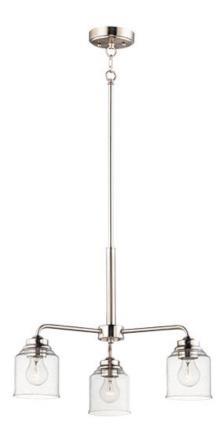

# PRODUCT DESCRIPTION

A clean and simple frame features arms that gently bend to support Clear Seedy glass. You have a choice of Black for a traditional look or Satin Nickel for more of a transitional appeal. The 3 light version is very versatile for it converts from a semi flush to a hanging chandelier.

### **FINISHES OPTION**

Satin Nickel