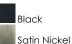

## **PRODUCT DESCRIPTION**

A clean and simple frame features arms that gently bend to support Clear Seedy glass. You have a choice of Black for a traditional look or Satin Nickel for more of a transitional appeal. The 3 light version is very versatile for it converts from a semi flush to a hanging chandelier.

## FINISHES OPTION

GLASS Seedy CD

MATERIAL Steel, Glass

RATINGS cULus Damp Location