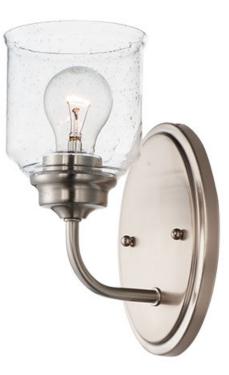

## **PRODUCT DESCRIPTION**

A clean and simple frame features arms that gently bend to support Clear Seedy glass. You have a choice of Black for a traditional look or Satin Nickel for more of a transitional appeal. The 3 light version is very versatile for it converts from a semi flush to a hanging chandelier.

## FINISHES OPTION

GLASS Seedy CD

MATERIAL Steel, Glass

RATINGS cULus Damp Location