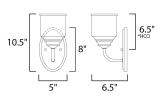

\*height from center of outlet to the top of the fixture

MEASUREMENTS

| DIMENSION          |   | :  | 5"  |
|--------------------|---|----|-----|
| MAX OAH            |   | :  | 8"  |
| HANGING WEIGHT     |   | :  | 1.5 |
| LAMPING            |   |    |     |
| INPUT VOLTAGE      | : | 1  | 20\ |
| BULB               | : | 1  | х   |
| BULB INCLUDED      | : | () | Not |
| LIGHTING_DIRECTION | : | U  | p/l |
|                    |   |    |     |

: 5" L x 5" W x 10.5" H x 6.5" Ext : 8" W x 5" H : 1.59 lb : 120V

: 1 x 60W Incandescent E26 Medium , 60W Total IDED : (Not Included) DIRECTION : Up/Down