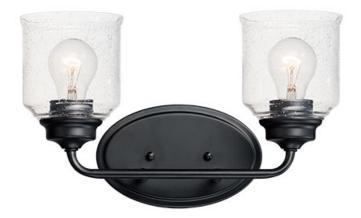

# PRODUCT DESCRIPTION

A clean and simple frame features arms that gently bend to support Clear Seedy glass. You have a choice of Black for a traditional look or Satin Nickel for more of a transitional appeal. The 3 light version is very versatile for it converts from a semi flush to a hanging chandelier.

# LAMPING

INPUT VOLTAGE : 120V

BULB : 2 x 60W Incandescent E26 Medium , 120W Total

BULB INCLUDED : (Not Included) LIGHTING\_DIRECTION : Up/Down

# GLASS

Seedy CD