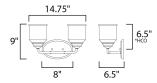

\*height from center of outlet to the top of the fixture

## **MEASUREMENTS**

DIMENSION : 14.75" L x 14.75" W x 9" H x 6.5" Ext

BACK PLATE : 8" W x 5" H x 6.5" HCO

HANGING WEIGHT : 2.95 lb