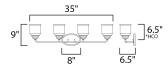

### **MEASUREMENTS**

: 35" L x 35" W x 9" H x 6.5" Ext DIMENSION **BACK PLATE** : 8" W x 5" H x 6.5" HCO

HANGING WEIGHT : 5.38 lb

\*height from center of outlet to the top of the fixture