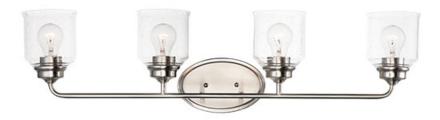

### PRODUCT DESCRIPTION

A clean and simple frame features arms that gently bend to support Clear Seedy glass. You have a choice of Black for a traditional look or Satin Nickel for more of a transitional appeal. The 3 light version is very versatile for it converts from a semi flush to a hanging chandelier.

### LAMPING

INPUT VOLTAGE : 120V

: 4 x 60W Incandescent E26 Medium , 240W Total

**BULB INCLUDED** : (Not Included) LIGHTING\_DIRECTION: Up/Down

## **GLASS**

Seedy CD

# MATERIAL

Steel, Glass