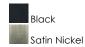

### PRODUCT DESCRIPTION

A clean and simple frame features arms that gently bend to support Clear Seedy glass. You have a choice of Black for a traditional look or Satin Nickel for more of a transitional appeal. The 3 light version is very versatile for it converts from a semi flush to a hanging chandelier.

### **FINISHES OPTION**