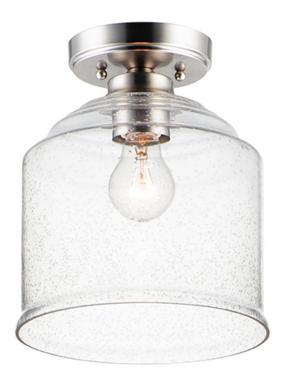

# PRODUCT DESCRIPTION

A clean and simple frame features arms that gently bend to support Clear Seedy glass. You have a choice of Black for a traditional look or Satin Nickel for more of a transitional appeal. The 3 light version is very versatile for it converts from a semi flush to a hanging chandelier.

### **MEASUREMENTS**

DIMENSION : 8.75" L x 8.75" W x 10.5" H

CANOPY : 5" W x 1" H x 5" L

HANGING WEIGHT : 5.73 lb

## LAMPING

INPUT VOLTAGE : 120V

BULB : 1 x 60W Incandescent E26 Medium, 60W Total

BULB INCLUDED : (Not Included)

DIMMABLE : Y

### **FINISHES OPTION**

Satin Nickel

# GLASS

Seedy CD

# MATERIAL

Steel, Glass