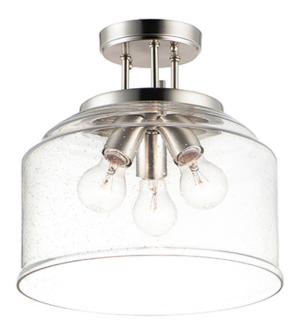

## PRODUCT DESCRIPTION

A clean and simple frame features arms that gently bend to support Clear Seedy glass. You have a choice of Black for a traditional look or Satin Nickel for more of a transitional appeal. The 3 light version is very versatile for it converts from a semi flush to a hanging chandelier.

### **MEASUREMENTS**

: 12.75" L x 12.75" W x 12.75" H DIMENSION

CANOPY : 5" W x 1" H x 5" L

HANGING WEIGHT : 7.94 lb

## LAMPING

INPUT VOLTAGE : 120V

BULB : 3 x 60W Incandescent E26 Medium, 180W Total

BULB INCLUDED : (Not Included)

DIMMABLE : Y

## **GLASS**

Seedy CD

# MATERIAL

Steel, Glass