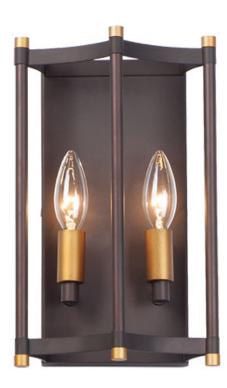

## PRODUCT DESCRIPTION

Classic open air frames of Oil Rubbed Bronze with rich Antique Brass accents give this classic design an upscale appearance at a price everyone can afford.

#### **FINISHES OPTION**

Oil Rubbed Bronze / Antique Brass