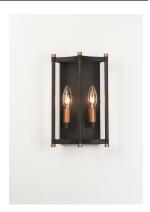

## PRODUCT DESCRIPTION

Classic open air frames of Oil Rubbed Bronze with rich Antique Brass accents give this classic design an upscale appearance at a price everyone can afford.

#### **FINISHES OPTION**

Oil Rubbed Bronze / Antique Brass