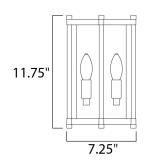

## **MEASUREMENTS**

DIMENSION : 7.25" W x 11.75" H x 4" Ext

: 5.2" W x 11" H MAX OAH

HANGING WEIGHT : 2.86 lb