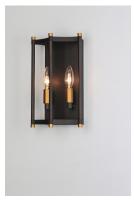

## PRODUCT DESCRIPTION

Classic open air frames of Oil Rubbed Bronze with rich Antique Brass accents give this classic design an upscale appearance at a price everyone can afford.

#### **FINISHES OPTION**

Oil Rubbed Bronze / Antique Brass