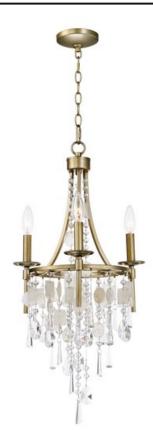

## PRODUCT DESCRIPTION

Smaller scale chandeliers finished in Golden Silver are draped with strands of Capiz Shell and crystal. These chandeliers work well in bedroom and bath areas as well as smaller dining rooms.

#### **FINISHES OPTION**

Capiz / Gold Silver

### MATERIAL

Steel, Crystal, Capiz Shell