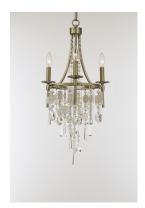

## PRODUCT DESCRIPTION

Smaller scale chandeliers finished in Golden Silver are draped with strands of Capiz Shell and crystal. These chandeliers work well in bedroom and bath areas as well as smaller dining rooms.

### MATERIAL

Steel, Crystal, Capiz Shell