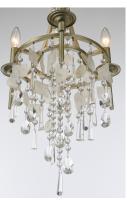

## PRODUCT DESCRIPTION

Smaller scale chandeliers finished in Golden Silver are draped with strands of Capiz Shell and crystal. These chandeliers work well in bedroom and bath areas as well as smaller dining rooms.

### MATERIAL

Steel, Crystal, Capiz Shell