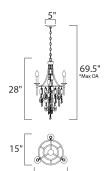

\*max overall height

# **MEASUREMENTS**

DIMENSION : 15" L x 15" W x 28" H

MAX OAH : 69.5" OAH

CANOPY : 5" W x 1.25" H x 5" L

HANGING WEIGHT : 6.6 lb WIRE LENGTH : 120"