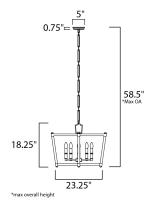

## **MEASUREMENTS**

**DIMENSION** : 19.25" L x 23.25" W x 18.25" H

: 58.5" OAH MAX OAH CANOPY : 5" W x 1" H x 5" L

HANGING WEIGHT : 9.7 lb