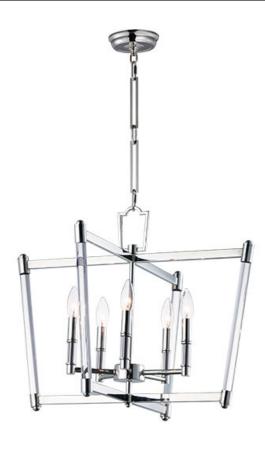

# PRODUCT DESCRIPTION

Unique and dramatic pendants are created using solid Clear glass rods that fit into castings finished in Polished Nickel. This design is a creative mix of modern and classic which has a broad universal appeal.

## MATERIAL

Steel, Glass

#### **FINISHES OPTION**

Polished Nickel

### **GLASS**

Clear CL