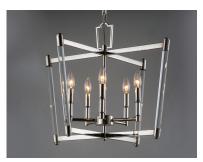

# PRODUCT DESCRIPTION

Unique and dramatic pendants are created using solid Clear glass rods that fit into castings finished in Polished Nickel. This design is a creative mix of modern and classic which has a broad universal appeal.

## MATERIAL

Steel, Glass