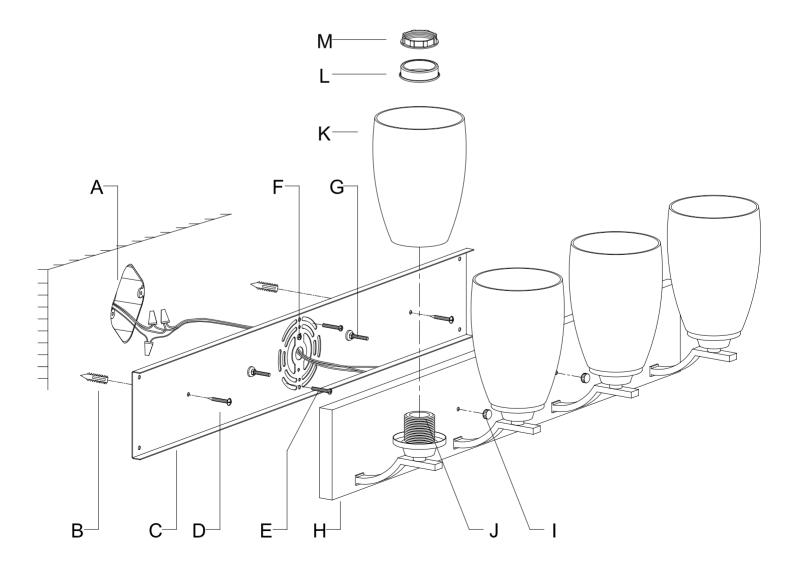

## Assembly Instruction For 20029

- 1. Pull the power supply wires out from the OUTLET BOX (A), and mount the MOUNTING BRACKET (C) to the OUTLET BOX (A) and the wall using MOUNTING SCREWS (E), the plastic parts (B) and the tapping screws (D).
- 2. Attach the power supply wires to the fixture load wires by connecting BLACK to BLACK, and WHITE to WHITE . Attach the POWER SUPPLY GROUND WIRE from the OUTLET BOX (A) and the FIXTURE GROUND WIRE from the fixture to the GREEN GROUND SCREW (F) on the MOUNTING BRACKET (C) or connect both wires together using the correct size of wire connectors.
- 3. Placing the BASE (H) on the fixture over the OUTLET BOX (A) and onto the fixture mounting screws (G), tighten with the finial (I).
- 4. Loosen out the socket ring (M) from the socket (J). Fit the glass shade (K) and ring (L) onto the socket (J) and tighten with the socket ring (M).