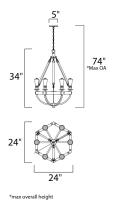

| MEASUREMENTS |  |
|--------------|--|
|              |  |

MAX OAH

CANOPY

BULB

| MEASONEMENTS |  |
|--------------|--|
| DIMENSION    |  |

| : | 74" OAH          |            |
|---|------------------|------------|
| • | 5" W x 0 75" H x | <u>ر</u> ج |

HANGING WEIGHT

- LAMPING
- LUMENS

DIMMABLE

: 24" L x 24" W x 34" H W x 0.75" H x 5" L : 5

: 10.12 lb

INPUT VOLTAGE : 120V

: 0 Rated : 6 x 60W Incandescent E26 Medium , 360W Total BULB INCLUDED : (Not Included) :Yes