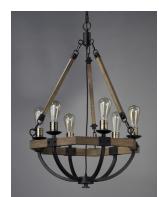

## **PRODUCT DESCRIPTION**

The combination of Weathered Wood with Bronze iron accents is perfectly suited for today rustic room design. Add vintage bulbs to this collection to complete the authentic inspiration of this collection.

## FINISHES OPTION

Weathered Oak / Bronze

MATERIAL Wood, Steel

RATINGS cULus Dry Location