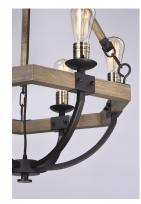

## **PRODUCT DESCRIPTION**

The combination of Weathered Wood with Bronze iron accents is perfectly suited for today rustic room design. Add vintage bulbs to this collection to complete the authentic inspiration of this collection.

## FINISHES OPTION

Weathered Oak / Bronze

MATERIAL Wood, Steel

RATINGS cULus Dry Location