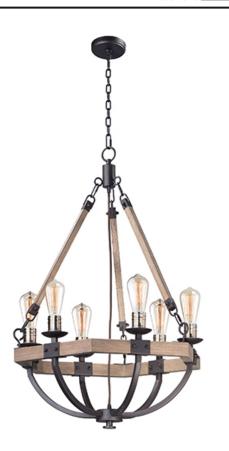

## **PRODUCT DESCRIPTION**

The combination of Weathered Wood with Bronze iron accents is perfectly suited for today rustic room design. Add vintage bulbs to this collection to complete the authentic inspiration of this collection.

## FINISHES OPTION

Weathered Oak / Bronze

MATERIAL Wood, Steel

RATINGS cULus Dry Location