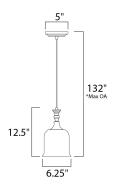

# **MEASUREMENTS**

DIMENSION : 6.25" L x 6.25" W x 10.75" H

MAX OAH : 132" OAH : 5" W 1" L CANOPY HANGING WEIGHT : 2.6 lb