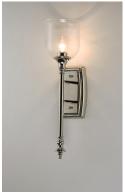

## **PRODUCT DESCRIPTION**

Traditional fonts of Polished Nickel support Clear glass shades reminiscent of Colonial times. This ageless design has upscale appeal at an attractive price.

\*height from center of outlet to the top of the fixture

## FINISHES OPTION

Polished Nickel

GLASS Clear CL

MATERIAL Steel, Glass

RATINGS CETLus Damp Location