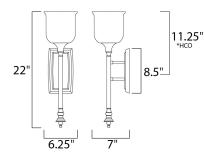

## MEASUREMENTS

DIMENSION : 6.25" W x 22" H x 7" Ext MAX OAH : 8.5" W CANOPY : 4.75" H HANGING WEIGHT : 3.41 lb LAMPING INPUT VOLTAGE :120V BULB : 1 x 60W Incandescent E26 Medium , 60W Total BULB INCLUDED : (Not Included) DIMMABLE : Yes