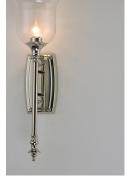

## **PRODUCT DESCRIPTION**

Traditional fonts of Polished Nickel support Clear glass shades reminiscent of Colonial times. This ageless design has upscale appeal at an attractive price.

\*height from center of outlet to the top of the fixture

## FINISHES OPTION

Polished Nickel

GLASS Clear CL

MATERIAL Steel, Glass

RATINGS CETLus Damp Location