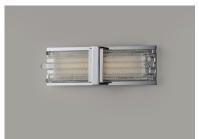

## PRODUCT DESCRIPTION

Hand formed Clear glass rods are mounted using various lengths to create this custom look. Installed on a frame of Polished Nickel this unique LED bath vanity has a very upscale appearance.

#### **FINISHES OPTION**

Polished Nickel

### **GLASS**

Clear CL