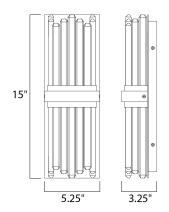

# **MEASUREMENTS**

: 15" W x 5.25" H x 3.25" Ext DIMENSION **BACK PLATE** : 4.5" W x 14" H x 2.5" HCO

HANGING WEIGHT : 10.8 lb