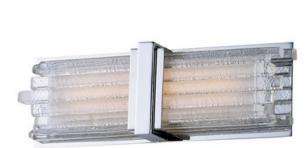

## PRODUCT DESCRIPTION

Hand formed Clear glass rods are mounted using various lengths to create this custom look. Installed on a frame of Polished Nickel this unique LED bath vanity has a very upscale appearance.

#### **FINISHES OPTION**

Polished Nickel

### **GLASS**

Clear CL