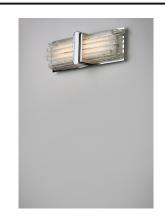

## PRODUCT DESCRIPTION

Hand formed Clear glass rods are mounted using various lengths to create this custom look. Installed on a frame of Polished Nickel this unique LED bath vanity has a very upscale appearance.

#### **FINISHES OPTION**

Polished Nickel