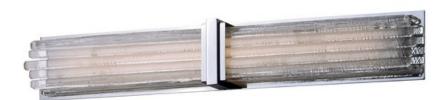

#### PRODUCT DESCRIPTION

Hand formed Clear glass rods are mounted using various lengths to create this custom look. Installed on a frame of Polished Nickel this unique LED bath vanity has a very upscale appearance.