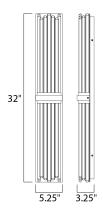

# **MEASUREMENTS**

: 32" W x 5.25" H x 3.25" Ext DIMENSION **BACK PLATE** : 4.5" W x 31" H x 2.5" HCO

HANGING WEIGHT : 19.14 lb