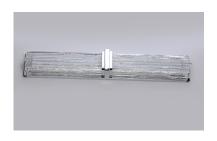

#### PRODUCT DESCRIPTION

Hand formed Clear glass rods are mounted using various lengths to create this custom look. Installed on a frame of Polished Nickel this unique LED bath vanity has a very upscale appearance.