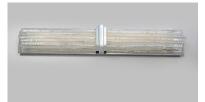

#### PRODUCT DESCRIPTION

Hand formed Clear glass rods are mounted using various lengths to create this custom look. Installed on a frame of Polished Nickel this unique LED bath vanity has a very upscale appearance.