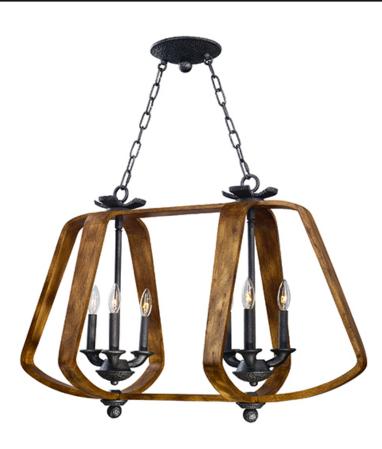

## PRODUCT DESCRIPTION

Unique pendants formed of bent wood finished in Barnwood which is a weathered and distressed look. The internal clusters and details are constructed of cast iron in a hammered pattern and finished in a natural looking Iron Ore. A excellent blend of soft shape and rustic finish allows for this collection to fit into a number of interior designs.

#### **FINISHES OPTION**

Barn Wood / Iron Ore

# MATERIAL

Wood, Steel, Cast Aluminum