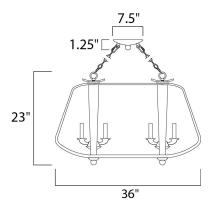

# **MEASUREMENTS**

DIMENSION : 19" L x 36" W x 23" H

MAX OAH : 63.13" OAH

CANOPY : 7.5" W x 1.38" H x 7.5" L

HANGING WEIGHT : 18.26 lb