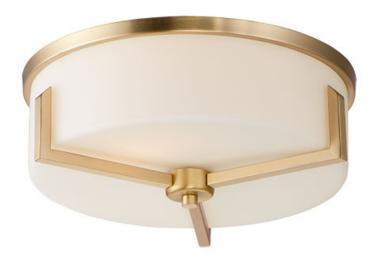

## PRODUCT DESCRIPTION

Inspired by the Modernist architect Edward Dart, this collection features straight line frames finished in Satin Brass or Satin Nickel that support Satin White glass cylinders for a clean and modern look. The end of the frames turn up and end in an angle emphasizing a minimalist geometry popular in Modernist work.

# GLASS

Satin White SW

# MATERIAL

Steel, Glass