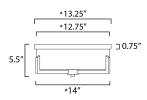

## **MEASUREMENTS**

DIMENSION : 14" L x 14" W x 5.5" H
CANOPY : 13.25" W x 0.75" H x 13.25" L

HANGING WEIGHT : 6.28 lb