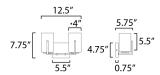

#### **MEASUREMENTS**

DIMENSION : 12.5" W x 7.75" H x 5.75" Ext BACK PLATE : 5.5" W x 4.75" H x 5.5" HCO

HANGING WEIGHT : 3.15 lb

LAMPING

INPUT VOLTAGE : 120V

BULB : 2 x 60W Incandescent E26 Medium, 120W Total