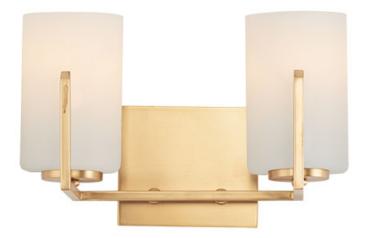

## PRODUCT DESCRIPTION

Inspired by the Modernist architect Edward Dart, this collection features straight line frames finished in Satin Brass or Satin Nickel that support Satin White glass cylinders for a clean and modern look. The end of the frames turn up and end in an angle emphasizing a minimalist geometry popular in Modernist work.