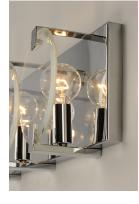

## **PRODUCT DESCRIPTION**

Round Clear beveled edge glass panels are suspended from frames of Polished Chrome for crisp and clean look. Simple, yet elegant, this collection delivers a quiet sophistication for everyday living.

MEASUREMENTS

DIMENSION MAX OAH HANGING WEIGHT LAMPING

INPUT VOLTAGE BULB BULB INCLUDED DIMMABLE LIGHTING\_DIRECTION : Up

: 12.25" W x 6.5" H x 3.5" Ext : 12" W x 6.4" H : 3.08 lb

:120V : 2 x 60W Incandescent E12 G16.5 , 120W Total : (Not Included) : Y

## **FINISHES OPTION**

Polished Chrome

GLASS Clear CL

MATERIAL Steel, Glass