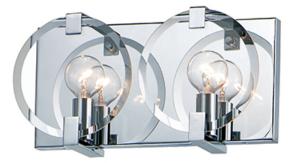

## **PRODUCT DESCRIPTION**

Round Clear beveled edge glass panels are suspended from frames of Polished Chrome for crisp and clean look. Simple, yet elegant, this collection delivers a quiet sophistication for everyday living.

MEASUREMENTS

DIMENSION MAX OAH HANGING WEIGHT LAMPING

INPUT VOLTAGE BULB BULB INCLUDED DIMMABLE LIGHTING\_DIRECTION : Up

: 12.25" W x 6.5" H x 3.5" Ext : 12" W x 6.4" H : 3.08 lb

:120V : 2 x 60W Incandescent E12 G16.5 , 120W Total : (Not Included) : Y

## **FINISHES OPTION**

Polished Chrome

GLASS Clear CL

MATERIAL Steel, Glass