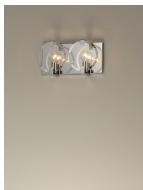

## **PRODUCT DESCRIPTION**

Round Clear beveled edge glass panels are suspended from frames of Polished Chrome for crisp and clean look. Simple, yet elegant, this collection delivers a quiet sophistication for everyday living.

## **FINISHES OPTION**

Polished Chrome

GLASS Clear CL

MATERIAL Steel, Glass