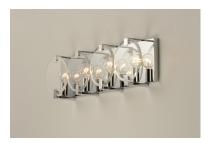

## PRODUCT DESCRIPTION

Round Clear beveled edge glass panels are suspended from frames of Polished Chrome for crisp and clean look. Simple, yet elegant, this collection delivers a quiet sophistication for everyday living.

#### **FINISHES OPTION**

Polished Chrome

### **GLASS**

Clear CL