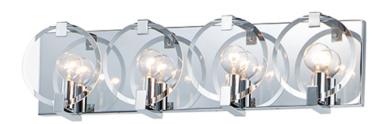

## PRODUCT DESCRIPTION

Round Clear beveled edge glass panels are suspended from frames of Polished Chrome for crisp and clean look. Simple, yet elegant, this collection delivers a quiet sophistication for everyday living.

#### **FINISHES OPTION**

Polished Chrome

### **GLASS**

Clear CL