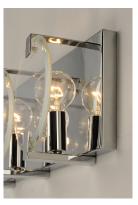

## PRODUCT DESCRIPTION

Round Clear beveled edge glass panels are suspended from frames of Polished Chrome for crisp and clean look. Simple, yet elegant, this collection delivers a quiet sophistication for everyday living.

#### **FINISHES OPTION**

Polished Chrome

### **GLASS**

Clear CL