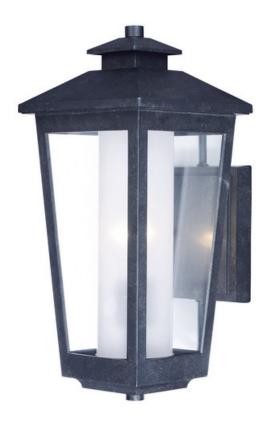

### PRODUCT DESCRIPTION

A slender profile traditional frame finished in Artesian Bronze with Clear glass outer pane with a Frost interior cylinder diffuser. Upscale styling at price that won't kill your budget.

## **FINISHES OPTION**

Artesian Bronze

#### **GLASS**

Clear and Frosted CLFT