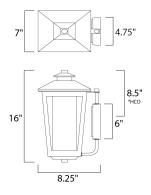

\*height from center of outlet to the top of the fixture

# **MEASUREMENTS**

DIMENSION : 7" W x 16" H x 8.25" Ext **BACK PLATE** : 4.75" W x 7" H x 8.5" HCO

HANGING WEIGHT : 5.41 lb