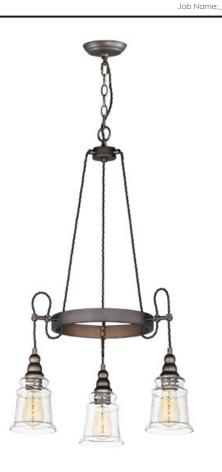

Metal frames of Oil Rubbed Bronze are draped with a twisted fabric wire for that authentic detail. Clear Hammered glass shades suspend from the twisted wire reminiscent of yesteryear. The restoration style of this collection lives on forever.

## MEASUREMENTS

DIMENSION MAX OAH CANOPY HANGING WEIGHT : 22.75" L x 22.75" W x 31.75" H

LAMPING BULB

: 69.25" OAH : 5" W x 1" H x 5" L : 8.49 lb

INPUT VOLTAGE : 120V : 3 x 60W Incandescent E26 Medium , 180W Total BULB INCLUDED : (Not Included)

## **FINISHES OPTION**

GLASS Hammer HM

MATERIAL Steel, Glass

RATINGS cULus Dry Location

ADDITIONAL ADJUSTABLE SLOPE: 30 **OPERATING TEMPERATURE:** -20°C (-4°F), 40°C (104°F)

Always consult a qualified electrician before installing any lighting product.