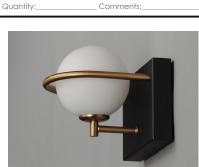

## **PRODUCT DESCRIPTION**

Satin White glass globes are nested behind rings of Gold which dramatically contrasts against the Black metal background. Soft and natural light is provided by replaceable G9 LED lamps which are included in each fixture.

: 6" L 5.5" H x 6.25" Ext

: 6" W x 4.75" H x 3" HCO

Black / Gold

GLASS Satin White SW

MATERIAL Steel, Glass

RATINGS cETLus Damp Location