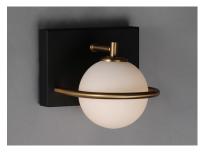

## **PRODUCT DESCRIPTION**

Satin White glass globes are nested behind rings of Gold which dramatically contrasts against the Black metal background. Soft and natural light is provided by replaceable G9 LED lamps which are included in each fixture.

: 6" L 5.5" H x 6.25" Ext

: 6" W x 4.75" H x 3" HCO

Black / Gold

GLASS Satin White SW

MATERIAL Steel, Glass

RATINGS cETLus Damp Location