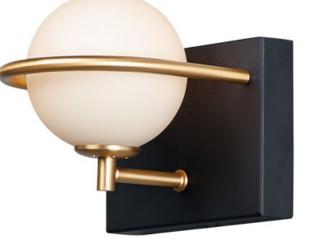

## **PRODUCT DESCRIPTION**

Satin White glass globes are nested behind rings of Gold which dramatically contrasts against the Black metal background. Soft and natural light is provided by replaceable G9 LED lamps which are included in each fixture.

: 6" L 5.5" H x 6.25" Ext

: 6" W x 4.75" H x 3" HCO

Black / Gold

GLASS Satin White SW

MATERIAL Steel, Glass

RATINGS cETLus Damp Location