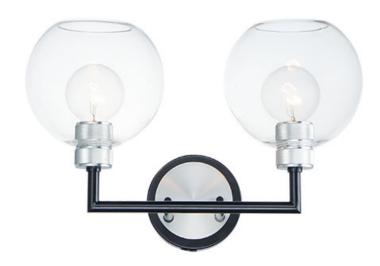

#### PRODUCT DESCRIPTION

Machined and knurled sockets are finished in Brushed Aluminum which gives stark contrast to the Black round tube frames. Heavy weight Clear hand-blown glass spheres adds scale to this industrial classic.

## **MEASUREMENTS**

DIMENSION : 17.5" L 11.25" H x 9" Ext

MAX OAH : 5" W x 5" H HANGING WEIGHT : 3.31 lb

### LAMPING

INPUT VOLTAGE : 120V

BULB : 2 x 60W Incandescent E26 Medium , 120W Total

**BULB INCLUDED** : (Not Included)

DIMMABLE : Yes LIGHTING\_DIRECTION: Up/Down