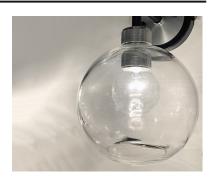

#### PRODUCT DESCRIPTION

Machined and knurled sockets are finished in Brushed Aluminum which gives stark contrast to the Black round tube frames. Heavy weight Clear hand-blown glass spheres adds scale to this industrial classic.

# **GLASS**

Clear CL