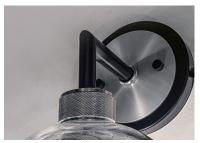

#### PRODUCT DESCRIPTION

Machined and knurled sockets are finished in Brushed Aluminum which gives stark contrast to the Black round tube frames. Heavy weight Clear hand-blown glass spheres adds scale to this industrial classic.

### MATERIAL

Steel, Aluminum, Glass