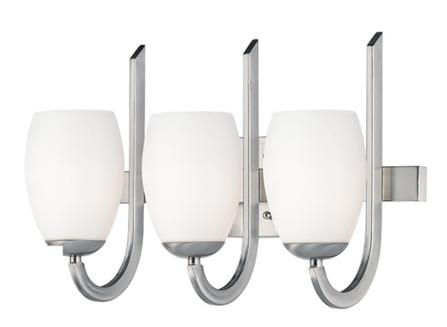

#### PRODUCT DESCRIPTION

Heavy rectangular tubing support tall scale Satin White glass shades that creates an upscale forged look at a builder price. Available in your choice of Textured Black or Satin Nickel, this collection is complete enough to do the entire home.

### **MEASUREMENTS**

**DIMENSION** : 18" W x 11.5" H x 9" Ext **BACK PLATE** : 6.25" W x 4.75" H x 6.85" HCO

HANGING WEIGHT : 6.17 lb

## **GLASS**

Satin White SW

# MATERIAL

Steel, Glass