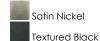

## PRODUCT DESCRIPTION

Heavy rectangular tubing support tall scale Satin White glass shades that creates an upscale forged look at a builder price. Available in your choice of Textured Black or Satin Nickel, this collection is complete enough to do the entire home.

#### **MEASUREMENTS**

DIMENSION : 18" W x 11.5" H x 9" Ext **BACK PLATE** : 6.25" W x 4.75" H x 6.85" HCO

HANGING WEIGHT : 6.17 lb

## **LAMPING**

INPUT VOLTAGE : 120V LUMENS : 0 Rated

BULB : 3 x 60W Incandescent E26 Medium , 180W Total

**BULB INCLUDED** : (Not Included)

DIMMABLE : Yes

## **FINISHES OPTION**



## **GLASS**

Satin White SW

# MATERIAL

Steel, Glass

## **RATINGS**

cULus

Damp Location







## ADDITIONAL

OPERATING TEMPERATURE: -20°C (-4°F), 40°C (104°F)

Always consult a qualified electrician before installing any lighting product.