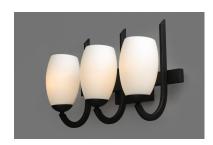

## PRODUCT DESCRIPTION

Heavy rectangular tubing support tall scale Satin White glass shades that creates an upscale forged look at a builder price. Available in your choice of Textured Black or Satin Nickel, this collection is complete enough to do the entire home.

#### **MEASUREMENTS**

DIMENSION : 18" W x 11.5" H x 9" Ext **BACK PLATE** : 6.25" W x 4.75" H x 6.85" HCO

HANGING WEIGHT : 6.17 lb

## **GLASS**

Satin White SW

# MATERIAL

Steel, Glass