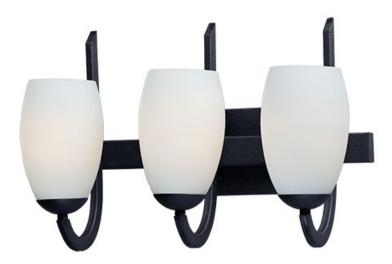

## PRODUCT DESCRIPTION

Heavy rectangular tubing support tall scale Satin White glass shades that creates an upscale forged look at a builder price. Available in your choice of Textured Black or Satin Nickel, this collection is complete enough to do the entire home.

#### **MEASUREMENTS**

DIMENSION : 18" W x 11.5" H x 9" Ext **BACK PLATE** : 6.25" W x 4.75" H x 6.85" HCO

HANGING WEIGHT : 6.17 lb

## **GLASS**

Satin White SW

# MATERIAL

Steel, Glass