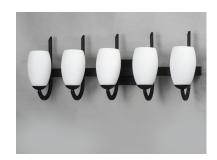

## PRODUCT DESCRIPTION

Heavy rectangular tubing support tall scale Satin White glass shades that creates an upscale forged look at a builder price. Available in your choice of Textured Black or Satin Nickel, this collection is complete enough to do the entire home.

#### **MEASUREMENTS**

DIMENSION : 31.5" W x 11.5" H x 9" Ext **BACK PLATE** : 6.25" W x 4.75" H x 6.85" HCO

HANGING WEIGHT : 8.18 lb

# **GLASS**

Satin White SW

# MATERIAL

Steel, Glass