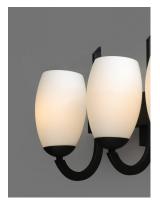

## PRODUCT DESCRIPTION

Heavy rectangular tubing support tall scale Satin White glass shades that creates an upscale forged look at a builder price. Available in your choice of Textured Black or Satin Nickel, this collection is complete enough to do the entire home.

#### **MEASUREMENTS**

DIMENSION : 31.5" W x 11.5" H x 9" Ext **BACK PLATE** : 6.25" W x 4.75" H x 6.85" HCO

HANGING WEIGHT : 8.18 lb

# **GLASS**

Satin White SW

# MATERIAL

Steel, Glass