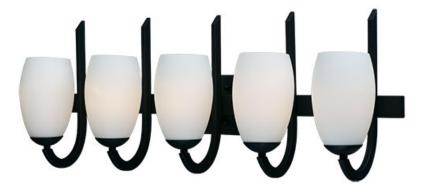

## PRODUCT DESCRIPTION

Heavy rectangular tubing support tall scale Satin White glass shades that creates an upscale forged look at a builder price. Available in your choice of Textured Black or Satin Nickel, this collection is complete enough to do the entire home.

#### **MEASUREMENTS**

DIMENSION : 31.5" W x 11.5" H x 9" Ext **BACK PLATE** : 6.25" W x 4.75" H x 6.85" HCO

HANGING WEIGHT : 8.18 lb

# **GLASS**

Satin White SW

# MATERIAL

Steel, Glass