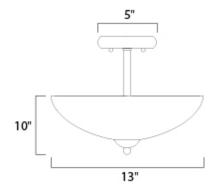

Quantity:\_







## **PRODUCT DESCRIPTION**

Heavy rectangular tubing support tall scale Satin White glass shades that creates an upscale forged look at a builder price. Available in your choice of Textured Black or Satin Nickel, this collection is complete enough to do the entire home.



## MEASUREMENTS

: 13" L x 13" W x 10" H : 5" W x 1" H x 5" L HANGING WEIGHT

## LAMPING

DIMENSION

CANOPY

BULB

INPUT VOLTAGE : 120V LUMENS

: 3.02 lb

: 0 Rated : 2 x 60W Incandescent E26 Medium , 120W Total BULB INCLUDED : (Not Included) DIMMABLE : Yes

## **FINISHES OPTION**

Satin Nickel Textured Black

GLASS Satin White SW

MATERIAL Steel, Opal Glass

RATINGS cETLus Dry Location



ADDITIONAL OPERATING TEMPERATURE: -20°C (-4°F), 40°C (104°F)

Always consult a qualified electrician before installing any lighting product.