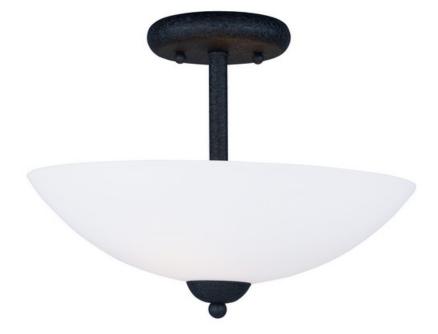

## **PRODUCT DESCRIPTION**

Heavy rectangular tubing support tall scale Satin White glass shades that creates an upscale forged look at a builder price. Available in your choice of Textured Black or Satin Nickel, this collection is complete enough to do the entire home.

## **FINISHES OPTION**

Satin Nickel Textured Black

GLASS Satin White SW

MATERIAL Steel, Opal Glass

RATINGS cETLus Dry Location

ADDITIONAL OPERATING TEMPERATURE: -20°C (-4°F), 40°C (104°F)

Always consult a qualified electrician before installing any lighting product.