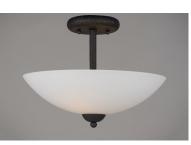

## **PRODUCT DESCRIPTION**

Heavy rectangular tubing support tall scale Satin White glass shades that creates an upscale forged look at a builder price. Available in your choice of Textured Black or Satin Nickel, this collection is complete enough to do the entire home.

## **FINISHES OPTION**

Satin Nickel Textured Black

GLASS Satin White SW

MATERIAL Steel, Opal Glass

RATINGS cETLus Dry Location

ADDITIONAL OPERATING TEMPERATURE: -20°C (-4°F), 40°C (104°F)

Always consult a qualified electrician before installing any lighting product.