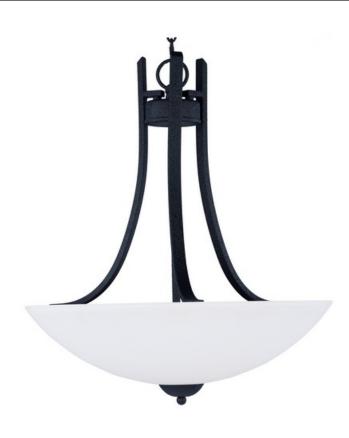

# PRODUCT DESCRIPTION

Heavy rectangular tubing support tall scale Satin White glass shades that creates an upscale forged look at a builder price. Available in your choice of Textured Black or Satin Nickel, this collection is complete enough to do the entire home.

## GLASS

Satin White SW

# MATERIAL

Steel, Opal Glass