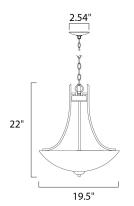

### **MEASUREMENTS**

DIMENSION : 19.5" L x 19.5" W x 22.6" H

HANGING WEIGHT : 10.8 lb