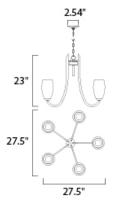

## **MEASUREMENTS**

DIMENSION : 27.5" L x 27.5" W x 23" H CANOPY : 2.54" W x 1" H x 2.54" L

HANGING WEIGHT : 12.35 lb

LAMPING

INPUT VOLTAGE : 120V **LUMENS** : 0 Rated

**BULB** : 5 x 60W Incandescent E26 Medium , 300W Total