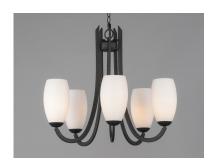

### PRODUCT DESCRIPTION

Heavy rectangular tubing support tall scale Satin White glass shades that creates an upscale forged look at a builder price. Available in your choice of Textured Black or Satin Nickel, this collection is complete enough to do the entire home.

### **FINISHES OPTION**

Satin Nickel

Textured Black

### **GLASS**

Satin White SW

# MATERIAL

Steel, Opal Glass