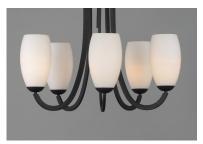

### PRODUCT DESCRIPTION

Heavy rectangular tubing support tall scale Satin White glass shades that creates an upscale forged look at a builder price. Available in your choice of Textured Black or Satin Nickel, this collection is complete enough to do the entire home.

### **FINISHES OPTION**

Satin Nickel

Textured Black

### **GLASS**

Satin White SW

# MATERIAL

Steel, Opal Glass