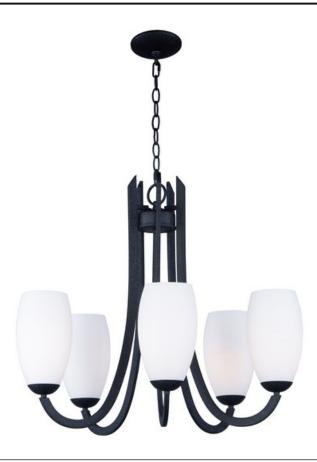

### PRODUCT DESCRIPTION

Heavy rectangular tubing support tall scale Satin White glass shades that creates an upscale forged look at a builder price. Available in your choice of Textured Black or Satin Nickel, this collection is complete enough to do the entire home.

### **FINISHES OPTION**

Satin Nickel

Textured Black

### **GLASS**

Satin White SW

# MATERIAL

Steel, Opal Glass