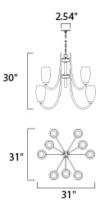

MEASUREMENTS

| DIMENSION     | : 31.5" L x 31.5" W x 30" H                    |
|---------------|------------------------------------------------|
| CANOPY        | : 2.54" W x 1" H x 2.54" L                     |
| HANGING WEIGH | T : 20.51 lb                                   |
| LAMPING       |                                                |
| INPUT VOLTAGE | : 120V                                         |
| LUMENS        | : 0 Rated                                      |
| BULB          | : 9 x 60W Incandescent E26 Medium , 540W Total |
| BULB INCLUDED | : (Not Included)                               |
| DIMMABLE      | : Yes                                          |