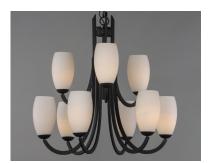

## **PRODUCT DESCRIPTION**

Heavy rectangular tubing support tall scale Satin White glass shades that creates an upscale forged look at a builder price. Available in your choice of Textured Black or Satin Nickel, this collection is complete enough to do the entire home.

## FINISHES OPTION

**GLASS** Satin White SW

MATERIAL Steel, Opal Glass

RATINGS CETLus Dry Location

ADDITIONAL ADJUSTABLE OPERATING TEMPERATURE: -20°C (-4°F), 40°C (104°F)

Always consult a qualified electrician before installing any lighting product.