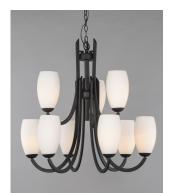

## **PRODUCT DESCRIPTION**

Heavy rectangular tubing support tall scale Satin White glass shades that creates an upscale forged look at a builder price. Available in your choice of Textured Black or Satin Nickel, this collection is complete enough to do the entire home.

## FINISHES OPTION

**GLASS** Satin White SW

MATERIAL Steel, Opal Glass

RATINGS CETLus Dry Location

ADDITIONAL ADJUSTABLE OPERATING TEMPERATURE: -20°C (-4°F), 40°C (104°F)

Always consult a qualified electrician before installing any lighting product.