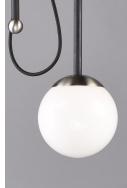

## **PRODUCT DESCRIPTION**

An eclectic design form combining function with Mid-Century influences features articulated arms that support parabolic shades that can swivel to direct the light. Available in your choice of Bronze with Satin Brass or Black with Satin Nickel, both with opal White glass.