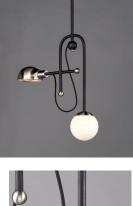

## **PRODUCT DESCRIPTION**

An eclectic design form combining function with Mid-Century influences features articulated arms that support parabolic shades that can swivel to direct the light. Available in your choice of Bronze with Satin Brass or Black with Satin Nickel, both with opal White glass.