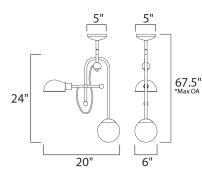

\*max overall height

## MEASUREMENTS DIMENSION

HANGING WEIGHT

MAX OAH

CANOPY

: 20" L x 6" W x 24" H : 67.5" OAH : 5" W x 1.75" H x 5" L : 7.05 lb

LAMPINGINPUT VOLTAGE: 120VLUMENS: 0 Rated (750 Del.)BULB: 2 x 9+4W LED E26 Medium +G9 , 13W TotalBULB INCLUDED: (Included)DIMMABLE: YesCOLOR\_TEMP: 3000KLIGHTING\_DIRECTION : Directional