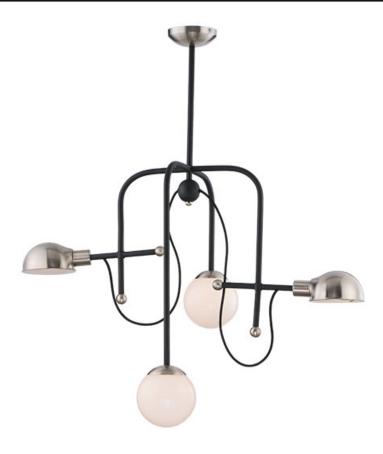

# PRODUCT DESCRIPTION

An eclectic design form combining function with Mid-Century influences features articulated arms that support parabolic shades that can swivel to direct the light. Available in your choice of Bronze with Satin Brass or Black with Satin Nickel, both with opal White glass.