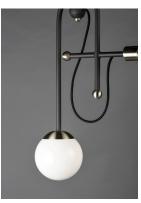

# PRODUCT DESCRIPTION

An eclectic design form combining function with Mid-Century influences features articulated arms that support parabolic shades that can swivel to direct the light. Available in your choice of Bronze with Satin Brass or Black with Satin Nickel, both with opal White glass.



\*max overall height

### **MEASUREMENTS**

DIMENSION : 38" L x 21" W x 28.5" H

MAX OAH : 72" OAH

CANOPY : 5" W x 1.75" H x 5" L

HANGING WEIGHT : 19.62 lb

## LAMPING

INPUT VOLTAGE : 120V

**LUMENS** : 0 Rated (1,500 Del.)

BULB : 4 x 9 + 4W LED E26 Medium + G9 , 26W Total

: (Included) **BULB INCLUDED** DIMMABLE : Yes

COLOR\_TEMP : 3000K

#### **FINISHES OPTION**



## **GLASS**

White WT

### MATERIAL

Steel, Glass

#### **RATINGS**

cETLus Dry Location







#### **ADDITIONAL**

**ADJUS