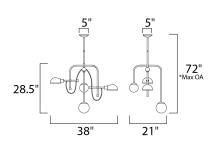

\*max overall height

### **MEASUREMENTS**

DIMENSION : 38" L x 21" W x 28.5" H

MAX OAH : 72" OAH

CANOPY : 5" W x 1.75" H x 5" L

HANGING WEIGHT : 19.62 lb