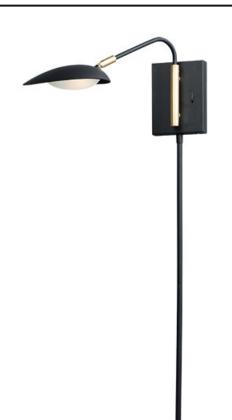

# **PRODUCT DESCRIPTION**

Inspired by Mid-Century Modern design, this collection features tapered hoods that conceal LED modules that can be adjusted to direct the light. The Black finish with contrasting Satin Brass accents softens the look to work in a broader range of design. The wall pin up lamps work great at bedside while the floor lamp version is at home next to a chair.

# **MEASUREMENTS**

BULB

CRI

DIMENSION : 6" L 7.75" H x 17.25" Ext MAX OAH : 4.5" W x 6" H HANGING WEIGHT : 2.64 lb LAMPING INPUT VOLTAGE :120V LUMENS : 520 Rated (455 Del.) : 1 x 6.5W LED AC Integrated , 6W Total **BULB INCLUDED** : (Integrated) DIMMABLE : Triac CL : 80 CRI COLOR\_TEMP : 3000K