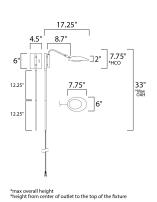

# **MEASUREMENTS**

BULB

CRI

DIMENSION : 6" L 7.75" H x 17.25" Ext MAX OAH : 4.5" W x 6" H HANGING WEIGHT : 2.64 lb LAMPING INPUT VOLTAGE :120V LUMENS : 520 Rated (455 Del.) : 1 x 6.5W LED AC Integrated , 6W Total **BULB INCLUDED** : (Integrated) DIMMABLE : Triac CL : 80 CRI COLOR\_TEMP : 3000K